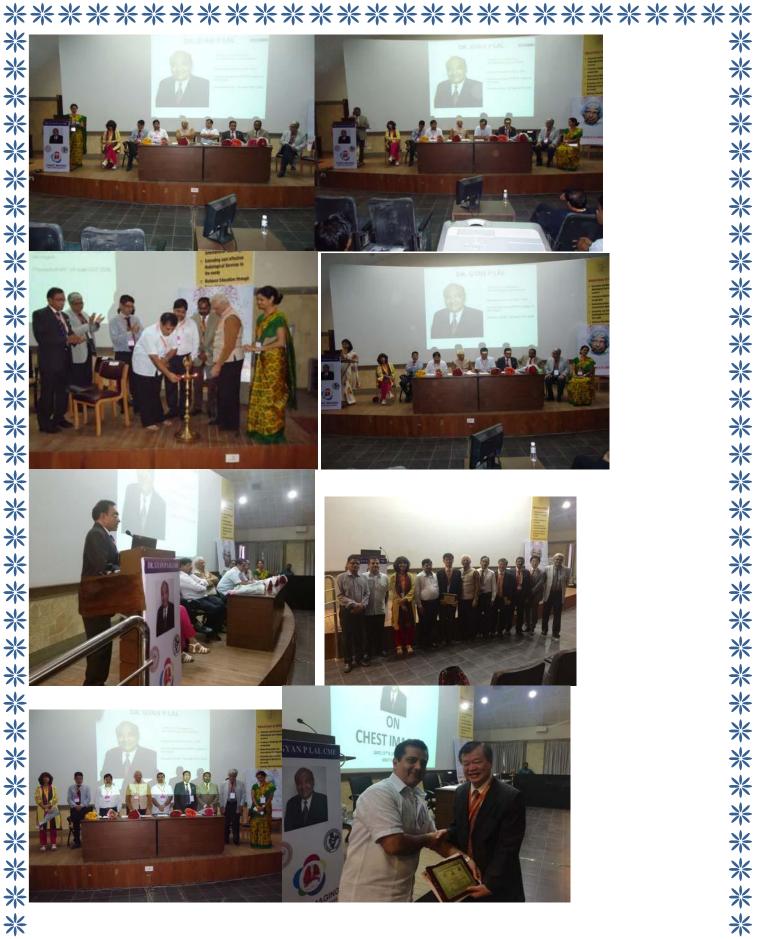

## **Greetings from Telangana State Chapter of IRIA**

The two day Dr. Gyan P. Lal CME programme on 15th and 16th August, 2015, organized by Indian Radiological and Imaging Association in collaboration with Indian College of Radiology and Imaging was hosted by Telangana State Chapter of IRIA in Hyderabad.

Prof.Kakarla Subbarao, President Dr. Jignesh Thakker, President Elect Dr. O.P. Bansal, Secretary General Dr. Pramod Lonikar from Central IRIA, Dr. Ashu Seith Bhalla and Dr. Milind Gune from ICRI, Dr.K.Prabhakar Reddy, President AOSOR, Dr. T. Narsinga Reddy President, TS chapter of IRIA inaugurated the two day CME programme.

We had 175 delegates attending the CME. The theme of the CME is "CHEST IMAGING". The highlight of the CME was a 3 hours Conjoint Session on Thoracic Neoplasm by Asian Oceanian Society of Radiology (AOSOR) and IRIA. Dr. T. Mandapal, Dr. Ashu Seith Bhalla and Dr. N. Eshwar Chandra from India were the faculty from IRIA and Dr. William Yung - Liang Wan from Taiwan, Dr. Chang Hyun Lee from Korea and Dr. Tadashi Watabe from Japan 米 were the faculty from AOSOR.

米 In addition, Guest Lectures by eminent faculty across the country, Exhibition of Scientific posters were included in the two days Scientific Program. The Image interpretation session by Dr. Ashu Seith Bhalla professor of Radiology from AIIMS was well appreciated.