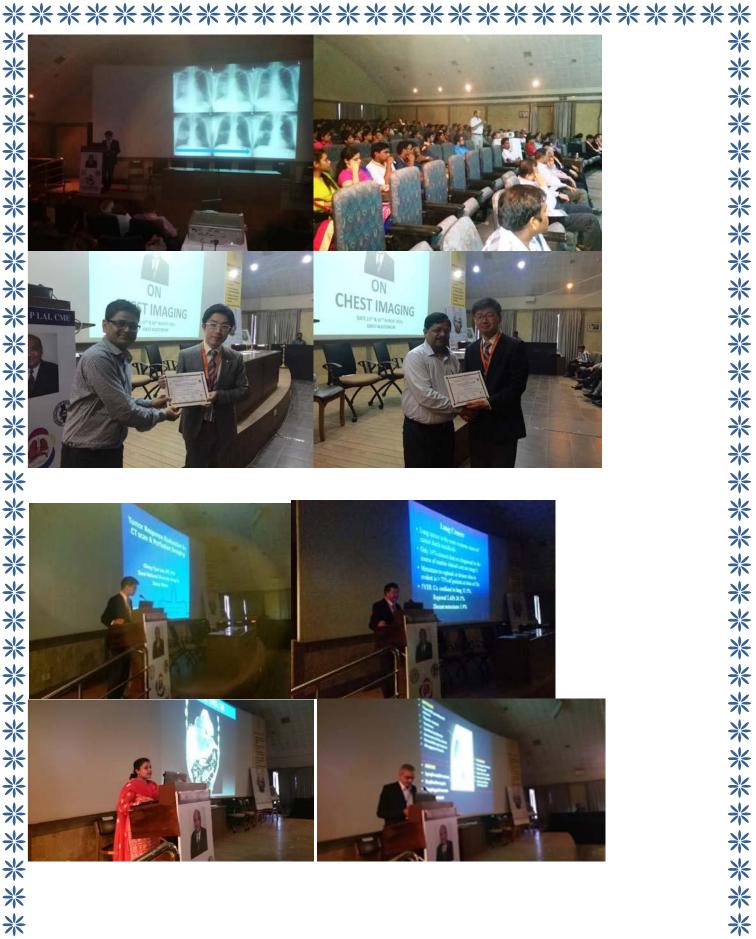

We had 175 delegates attending the CME. The theme of the CME is "CHEST IMAGING". The highlight of the CME was a 3 hours Conjoint Session on Thoracic Neoplasm by Asian Oceanian Society of Radiology (AOSOR) and IRIA. Dr. T. Mandapal, Dr. Ashu Seith Bhalla and Dr. N. Eshwar Chandra from India were the faculty from IRIA and Dr. William Yung - Liang Wan from Taiwan, Dr. Chang Hyun Lee from Korea and Dr. Tadashi Watabe from Japan 米 were the faculty from AOSOR.

米 In addition, Guest Lectures by eminent faculty across the country, Exhibition of Scientific posters were included in the two days Scientific Program. The Image interpretation session by Dr. Ashu Seith Bhalla professor of Radiology from AIIMS was well appreciated.