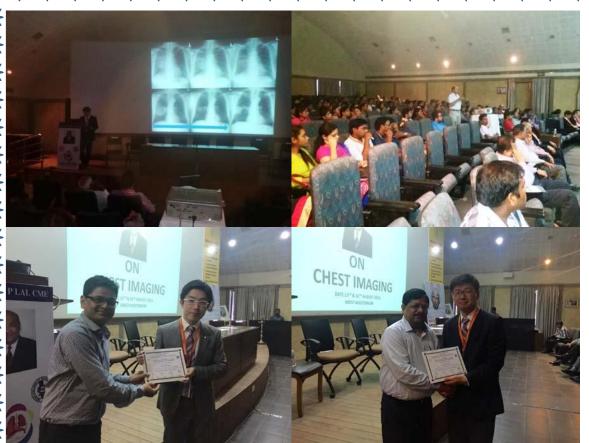

We had 175 delegates attending the CME. The theme of the CME is "CHEST IMAGING". The highlight of the CME was a 3 hours Conjoint Session on Thoracic Neoplasm by Asian Oceanian Society of Radiology (AOSOR) and IRIA. Dr. T. Mandapal, Dr. Ashu Seith Bhalla and Dr. N. Eshwar Chandra from India were the faculty from IRIA and Dr. William Yung - Liang Wan from Taiwan, Dr. Chang Hyun Lee from Korea and Dr. Tadashi Watabe from Japan 米 were the faculty from AOSOR.

米 In addition, Guest Lectures by eminent faculty across the country, Exhibition of Scientific posters were included in the two days Scientific Program. The Image interpretation session by Dr. Ashu Seith Bhalla professor of Radiology from AIIMS was well appreciated.