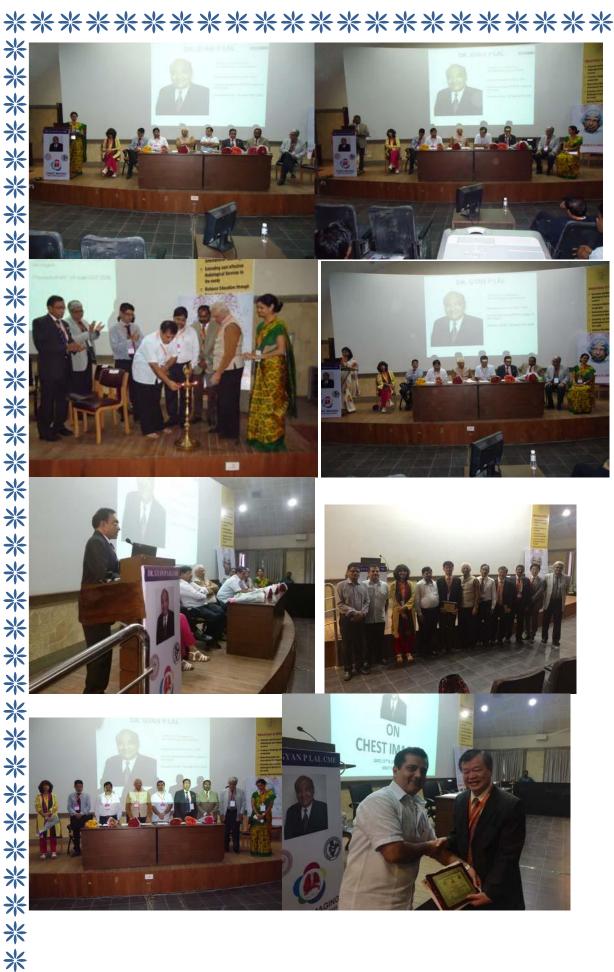

## **Greetings from Telangana State Chapter of IRIA**

The two day Dr. Gyan P. Lal CME programme on 15th and 16th August, 2015, organized by Indian Radiological and Imaging Association in collaboration with Indian College of Radiology and Imaging was hosted by Telangana State Chapter of IRIA in Hyderabad.

Prof.Kakarla Subbarao, President Dr. Jignesh Thakker, President Elect Dr. O.P. Bansal, Secretary General Dr. Pramod Lonikar from Central IRIA, Dr. Ashu Seith Bhalla and Dr. Milind Gune from ICRI, Dr.K.Prabhakar Reddy, President AOSOR, Dr. T. Narsinga Reddy President, TS chapter of IRIA inaugurated the two day CME programme.

We had 175 delegates attending the CME. The theme of the CME is "CHEST IMAGING". The highlight of the CME was a 3 hours Conjoint Session on Thoracic Neoplasm by Asian Oceanian Society of Radiology (AOSOR) and IRIA. Dr. T. Mandapal, Dr. Ashu Seith Bhalla and Dr. N. Eshwar Chandra from India were the faculty from IRIA and Dr. William Yung - Liang Wan from Taiwan, Dr. Chang Hyun Lee from Korea and Dr. Tadashi Watabe from Japan 米 were the faculty from AOSOR.

米 In addition, Guest Lectures by eminent faculty across the country, Exhibition of Scientific posters were included in the two days Scientific Program. The Image interpretation session by Dr. Ashu Seith Bhalla professor of Radiology from AIIMS was well appreciated.